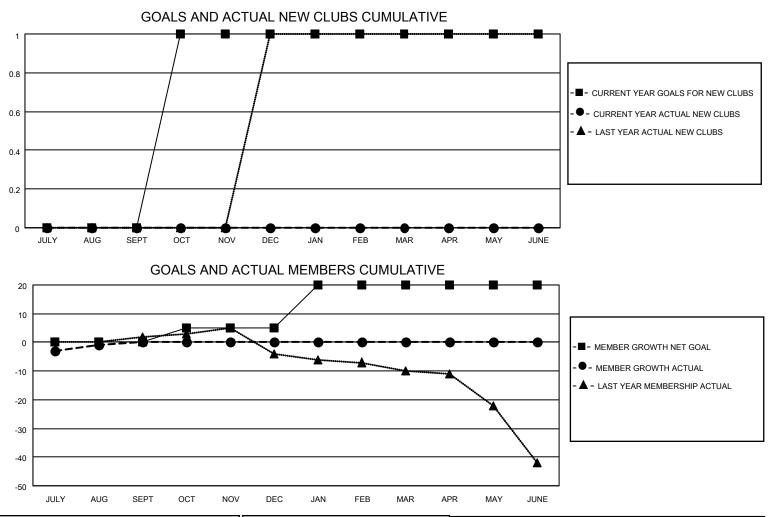

## LOCATION TURKEY

District 118 T

Results as of: 8/31/2022

| Clubs                 |               |           |               | Members               |                        |                         |                                                    |
|-----------------------|---------------|-----------|---------------|-----------------------|------------------------|-------------------------|----------------------------------------------------|
| RESULTS FOR 2022-2023 |               |           |               | RESULTS FOR 2022-2023 |                        |                         |                                                    |
| QUARTER               | NEW CLUB GOAL | NEW CLUBS | DROPPED CLUBS | QUARTER MEM           | BER GROWTH NET<br>GOAL | MEMBER GROWTH<br>ACTUAL | DROPPED<br>MEMBERS ACTUAL<br>(including transfers) |
| JULY/AUG/SEPT         | 0             | 0         | 2             | JULY/AUG/SEPT         | 0                      | 3                       | 4                                                  |
| OCT/NOV/DEC           | 1             | 0         | 0             | OCT/NOV/DEC           | 5                      | 0                       | 0                                                  |
| JAN/FEB/MAR           | 0             | 0         | 0             | JAN/FEB/MAR           | 15                     | 0                       | 0                                                  |
| APR/MAY/JUNE          | 0             | 0         | 0             | APR/MAY/JUNE          | 0                      | 0                       | 0                                                  |